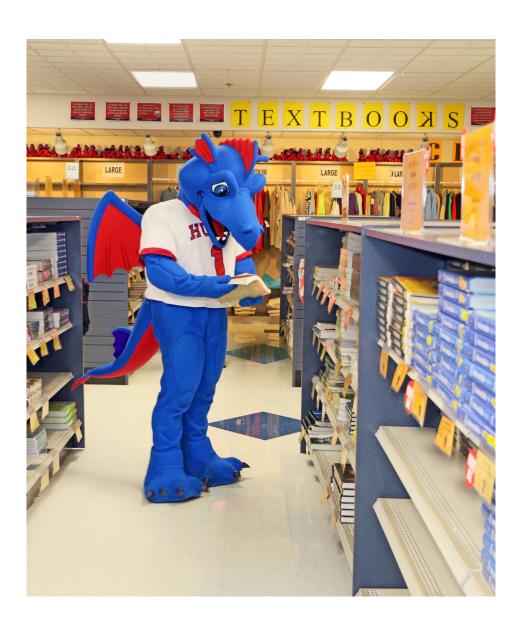

## Spot the Differences Can you find the 10 differences between the photos of

Can you find the 10 differences between the photos of Duke the Dragon in the bookstore?