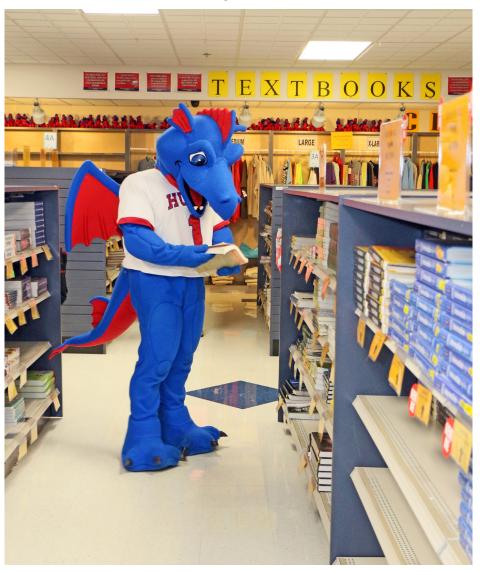

## Spot the Differences Can you find the 10 differences between the photos of

Can you find the 10 differences between the photos of Duke the Dragon in the bookstore?