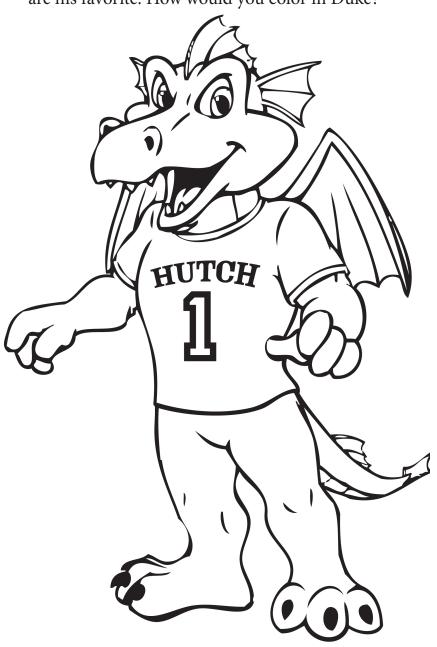

### Coloring

Duke the Dragon loves to wear all colors, but blue & red are his favorite. How would you color in Duke?